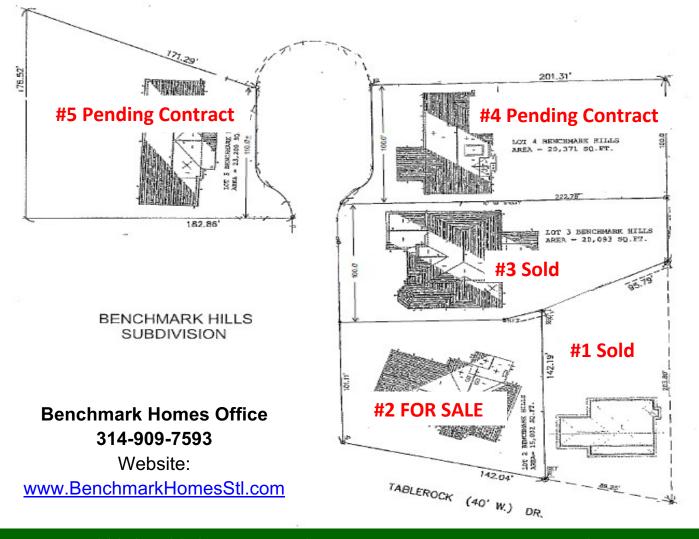

## BenchMark Hills | 5 New Homes Sites | Starting at \$650,000 - \$800,000 Large Wooded Lots, Private, New Asphalt Road, Parkway School District

(SOLD). Lot #1 13219 Tablerock Dr.

(TBB). Lot #2 2822 Ozark Dr. St. Louis 63122 | \$744,900 | 3-4 Bedroom | 2.5 Bath | 3 Car | Opt LL Finishes (SOLD). Lot #3 2814 Ozark Dr.

(Pending Contract) Lot #4 2810 Ozark Dr. St. Louis 63122 | \$775,000 | 4-5 Bedroom | 3.5 Bath | Lower Level Finished (Pending Contract) Lot #5 2811 Ozark Dr. St. Louis 63122 | \$650,000 | 3-4 Bedroom | 2.5 Bath | Lower Level Finished