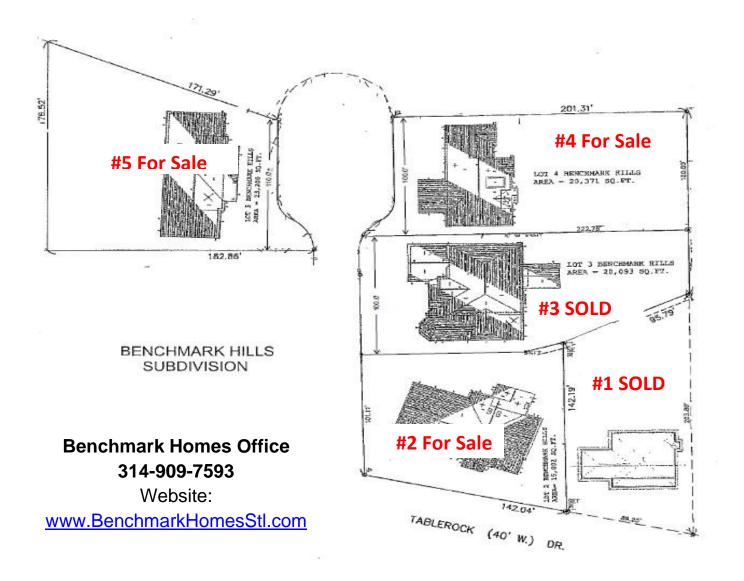

## BenchMark Hills | 5 New Homes Sites | Starting at \$650,000 - \$800,000 Large Wooded Lots, Private, New Asphalt Road, Parkway School District

(SOLD) Lot #1 13219 Tablerock Dr.

(SOLD) Lot #3 2814 Ozark Dr.

(TBB) Lot #2 2822 Ozark Dr. St. Louis 63122 | \$744,900 | 3-4 Bedroom | 2.5 Bath | 3 Car | Opt LL Finishes

(TBB) Lot #4 2810 Ozark Dr. St. Louis 63122 | \$775,000 | 4-5 Bedroom | 3.5 Bath | Lower Level Finished

(TBB) Lot #5 2811 Ozark Dr. St. Louis 63122 | \$650,000 | 3-4 Bedroom | 2.5 Bath | Lower Level Finished