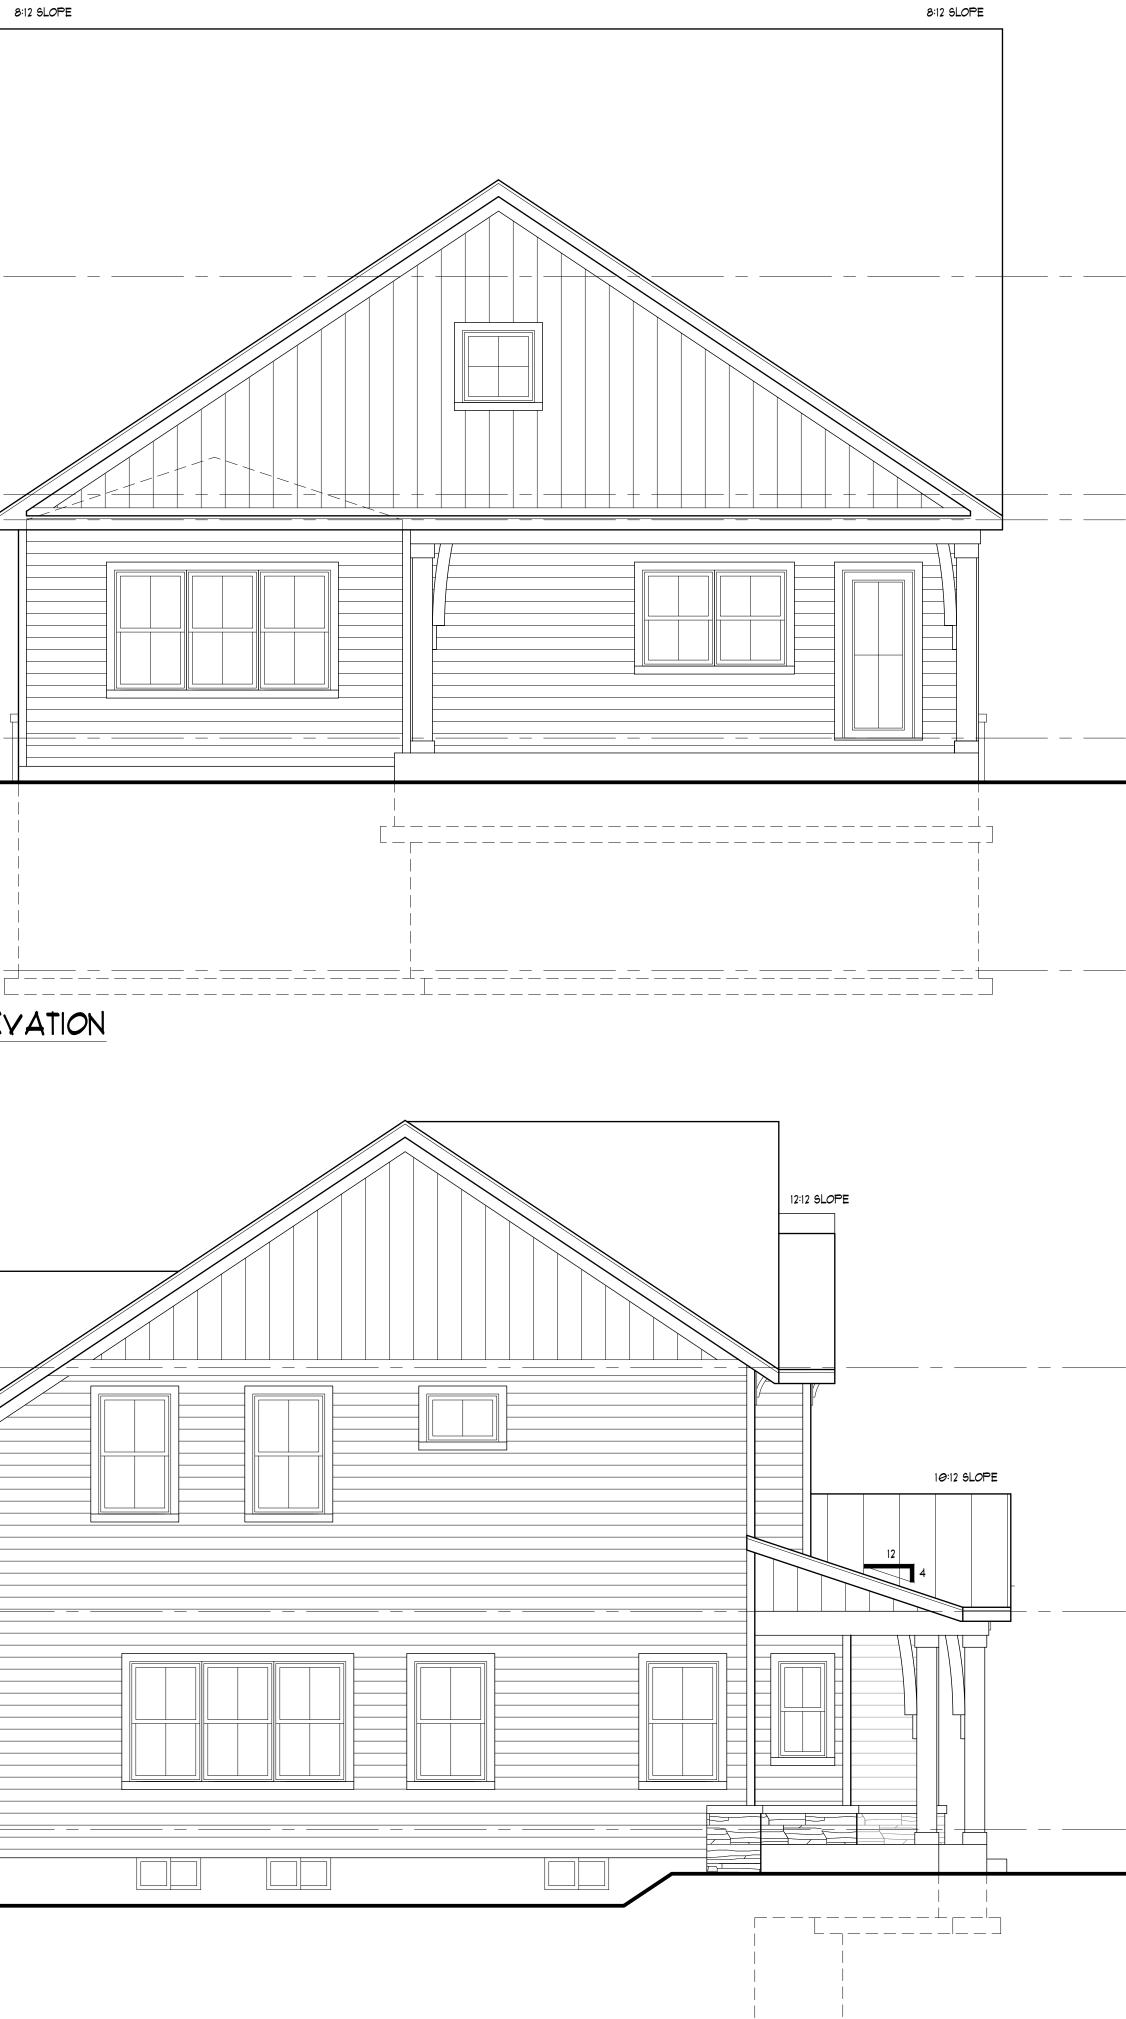

8:12 SLOPE

\_ \_ \_ \_ \_ \_ \_ \_ \_ \_

The Professional Architect's seal affixed to this sheet indicates that the named Architect has prepared or directed the preparation of the material shown only on this sheet. Other drawings and documents not exhibiting this seal shall not be considered prepared by or the responsibility of the undersigned.