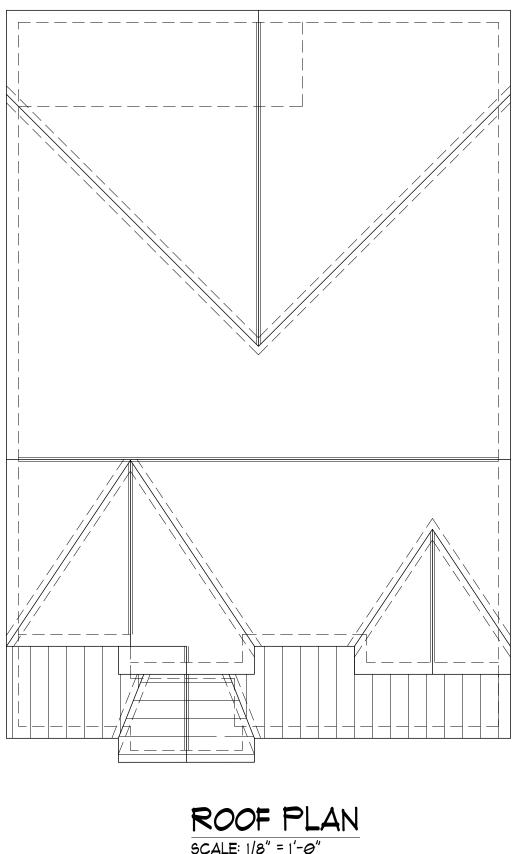

8:12 SLOPE

\_ \_ \_ \_ \_ \_ \_ \_ \_ \_

The Professional Architect's seal affixed to this sheet indicates that the named Architect has prepared or directed the preparation of the material shown only on this sheet. Other drawings and documents not exhibiting this seal shall not be considered prepared by or the responsibility of the undersigned.