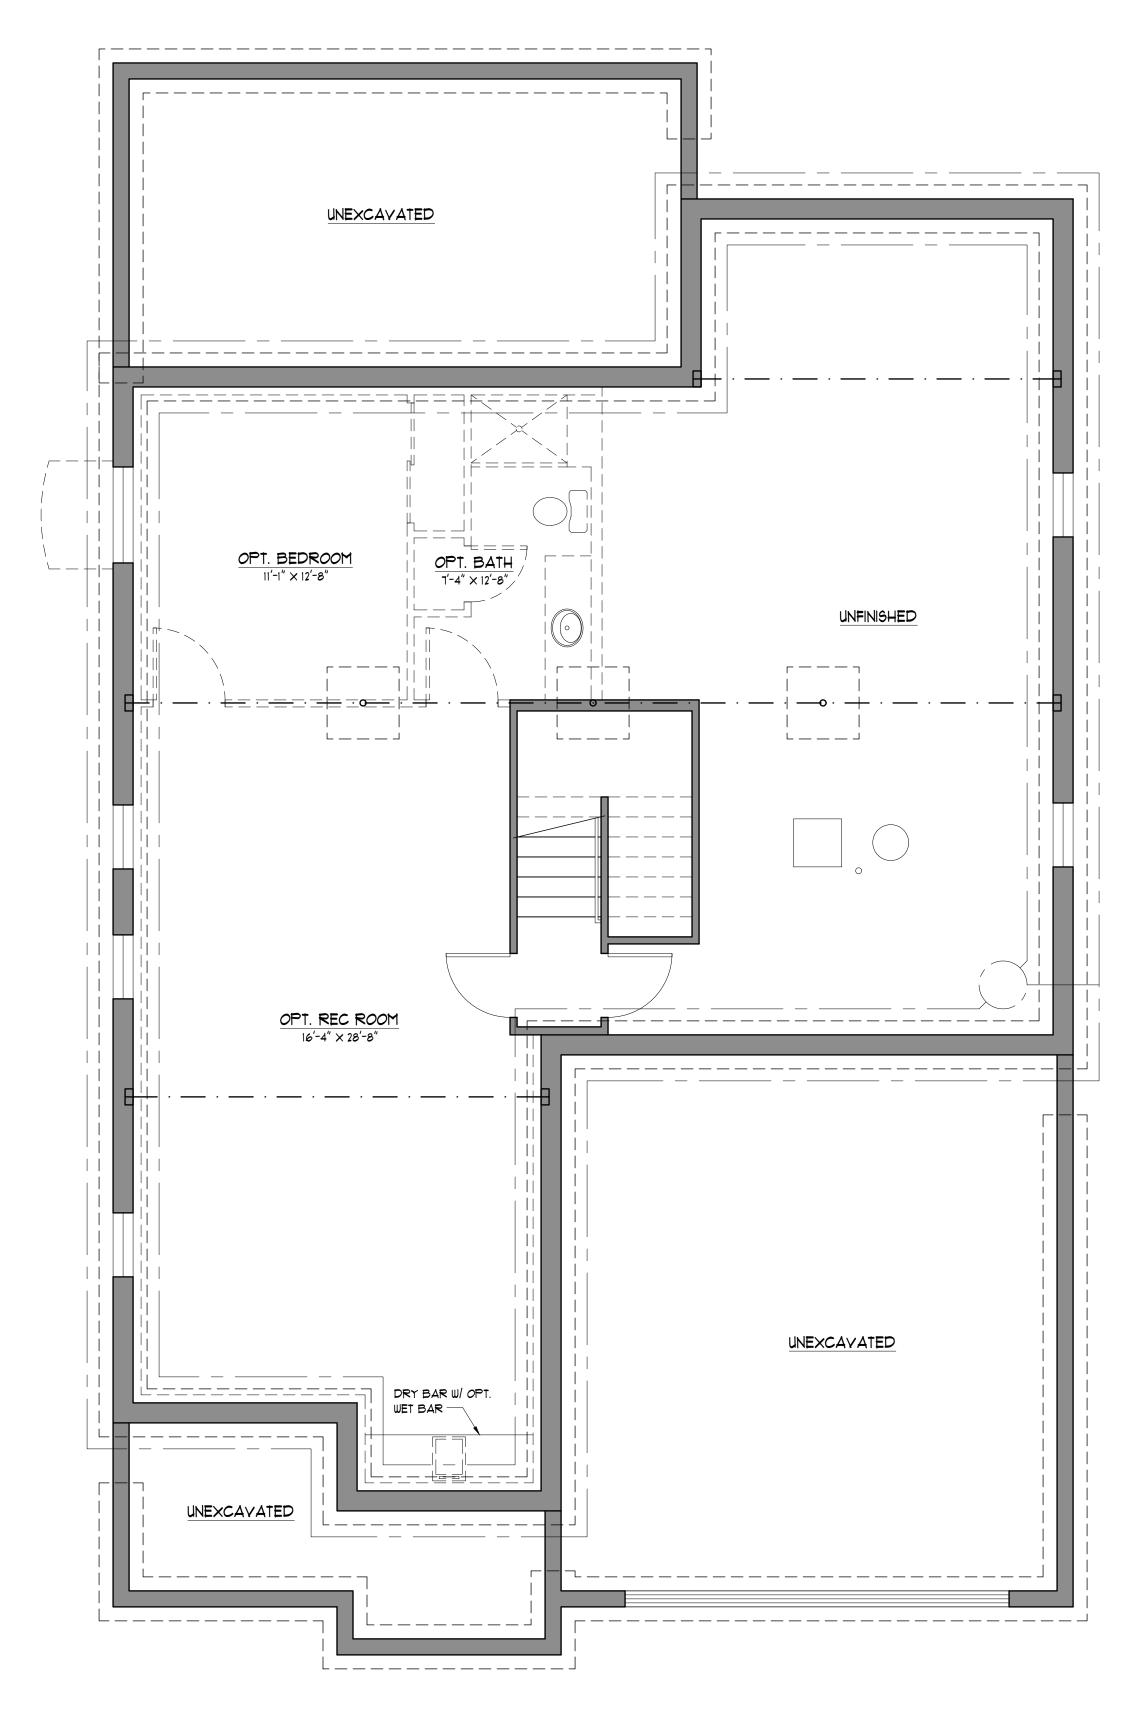

SCALE: 1/4" = 1'-0"

SCALE: 1/4" = 1'-0"

The Professional Architect's seal affixed to this sheet indicates that the named Architect has prepared or directed the preparation of the material shown only on this sheet. Other drawings and documents not exhibiting this seal shall not be considered prepared by or the prepared by or the responsibility of the undersigned. © 2023 - Tim Hollerbach Designs,LLC