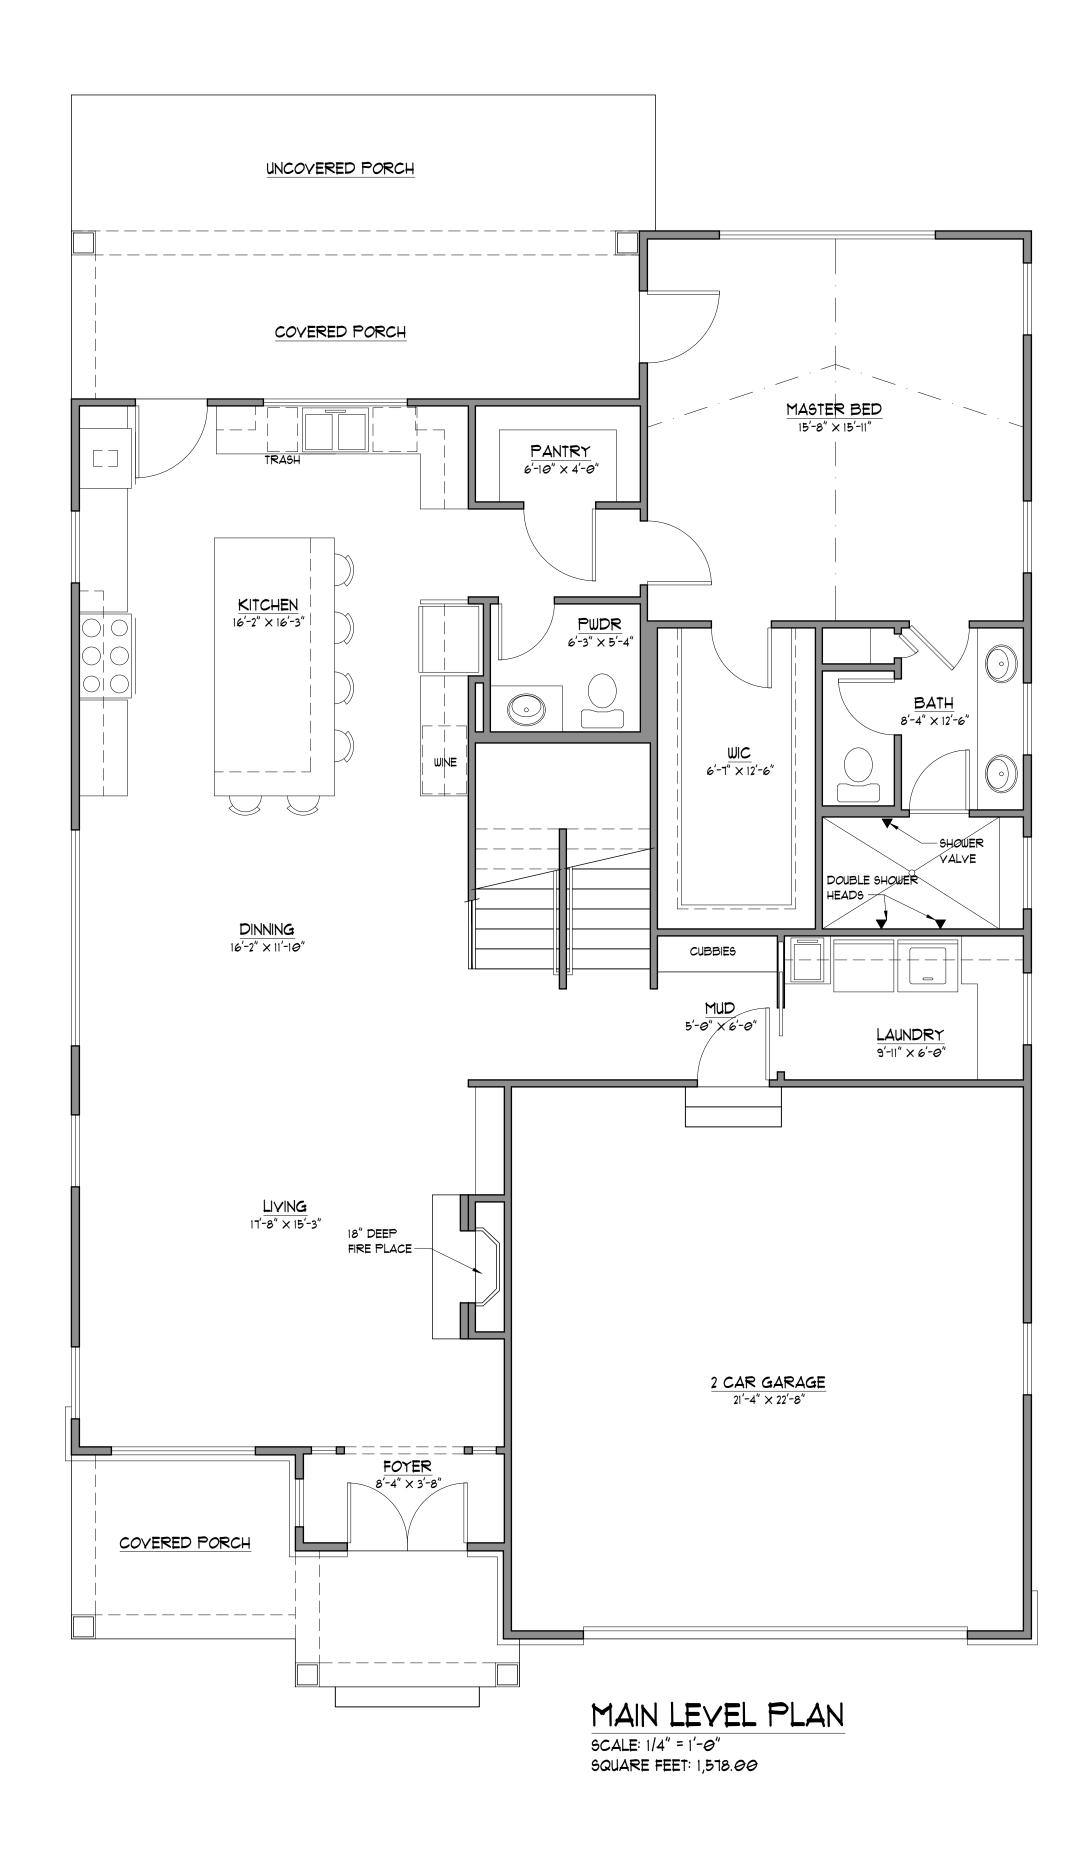

SCALE: 1/4" = 1'-0"

SCALE: 1/4" = 1'-0"

The Professional Architect's seal affixed to this sheet indicates that the named Architect has prepared or directed the preparation of the material shown only on this sheet. Other drawings and documents not exhibiting this seal shall not be considered prepared by or the prepared by or the responsibility of the undersigned. © 2023 - Tim Hollerbach Designs,LLC