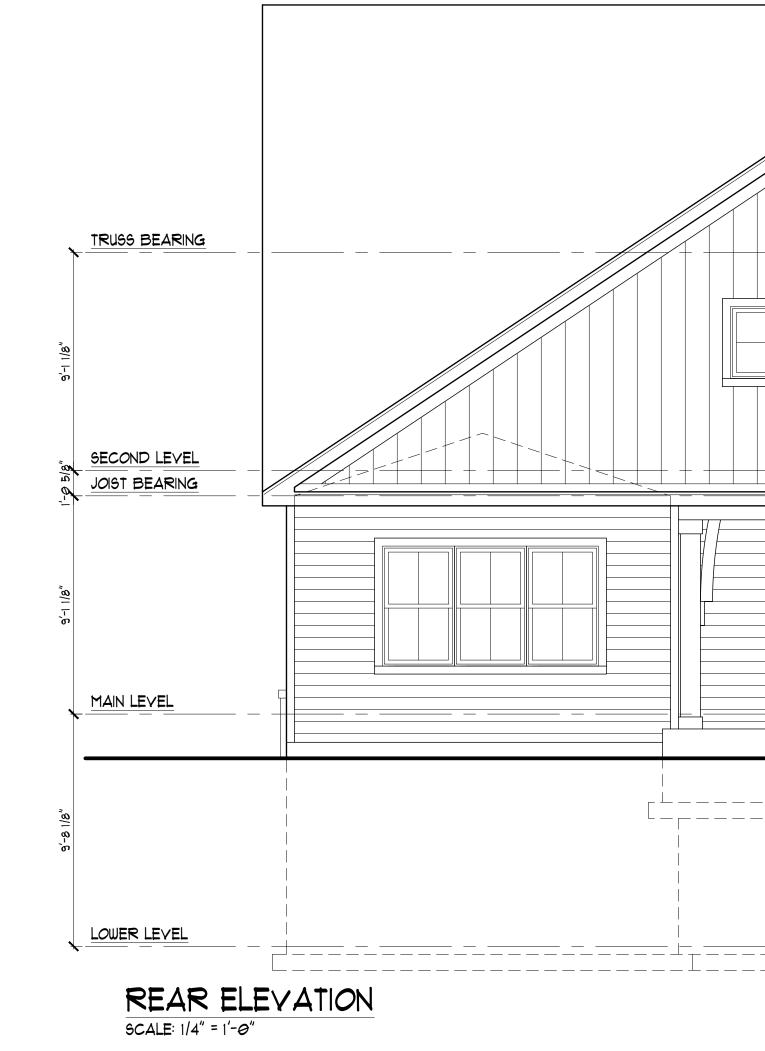

SCALE: 1/4" = 1'-0"

SCALE: 1/4" = 1'-0"

The Professional Architect's seal affixed to this sheet indicates that the named Architect has prepared or directed the preparation of the material shown only on this sheet. Other drawings and documents not exhibiting this seal shall not be considered prepared by or the prepared by or the responsibility of the undersigned. © 2023 - Tim Hollerbach Designs,LLC