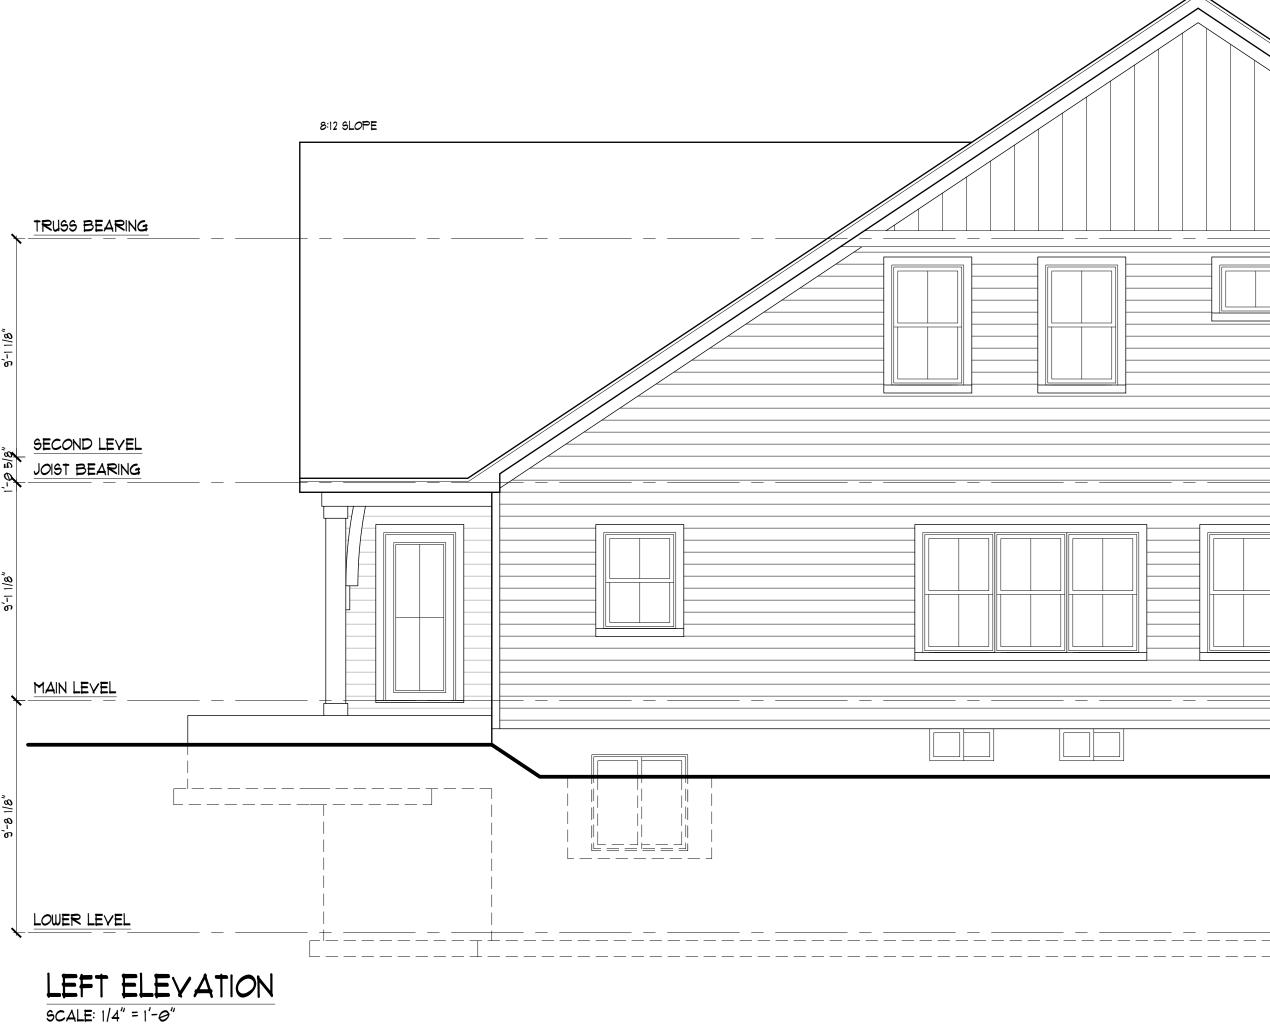

SCALE: 1/4" = 1'-0"

SCALE: 1/4" = 1'-0"

The Professional Architect's seal affixed to this sheet indicates that the named Architect has prepared or directed the preparation of the material shown only on this sheet. Other drawings and documents not exhibiting this seal shall not be considered prepared by or the prepared by or the responsibility of the undersigned. © 2023 - Tim Hollerbach Designs,LLC