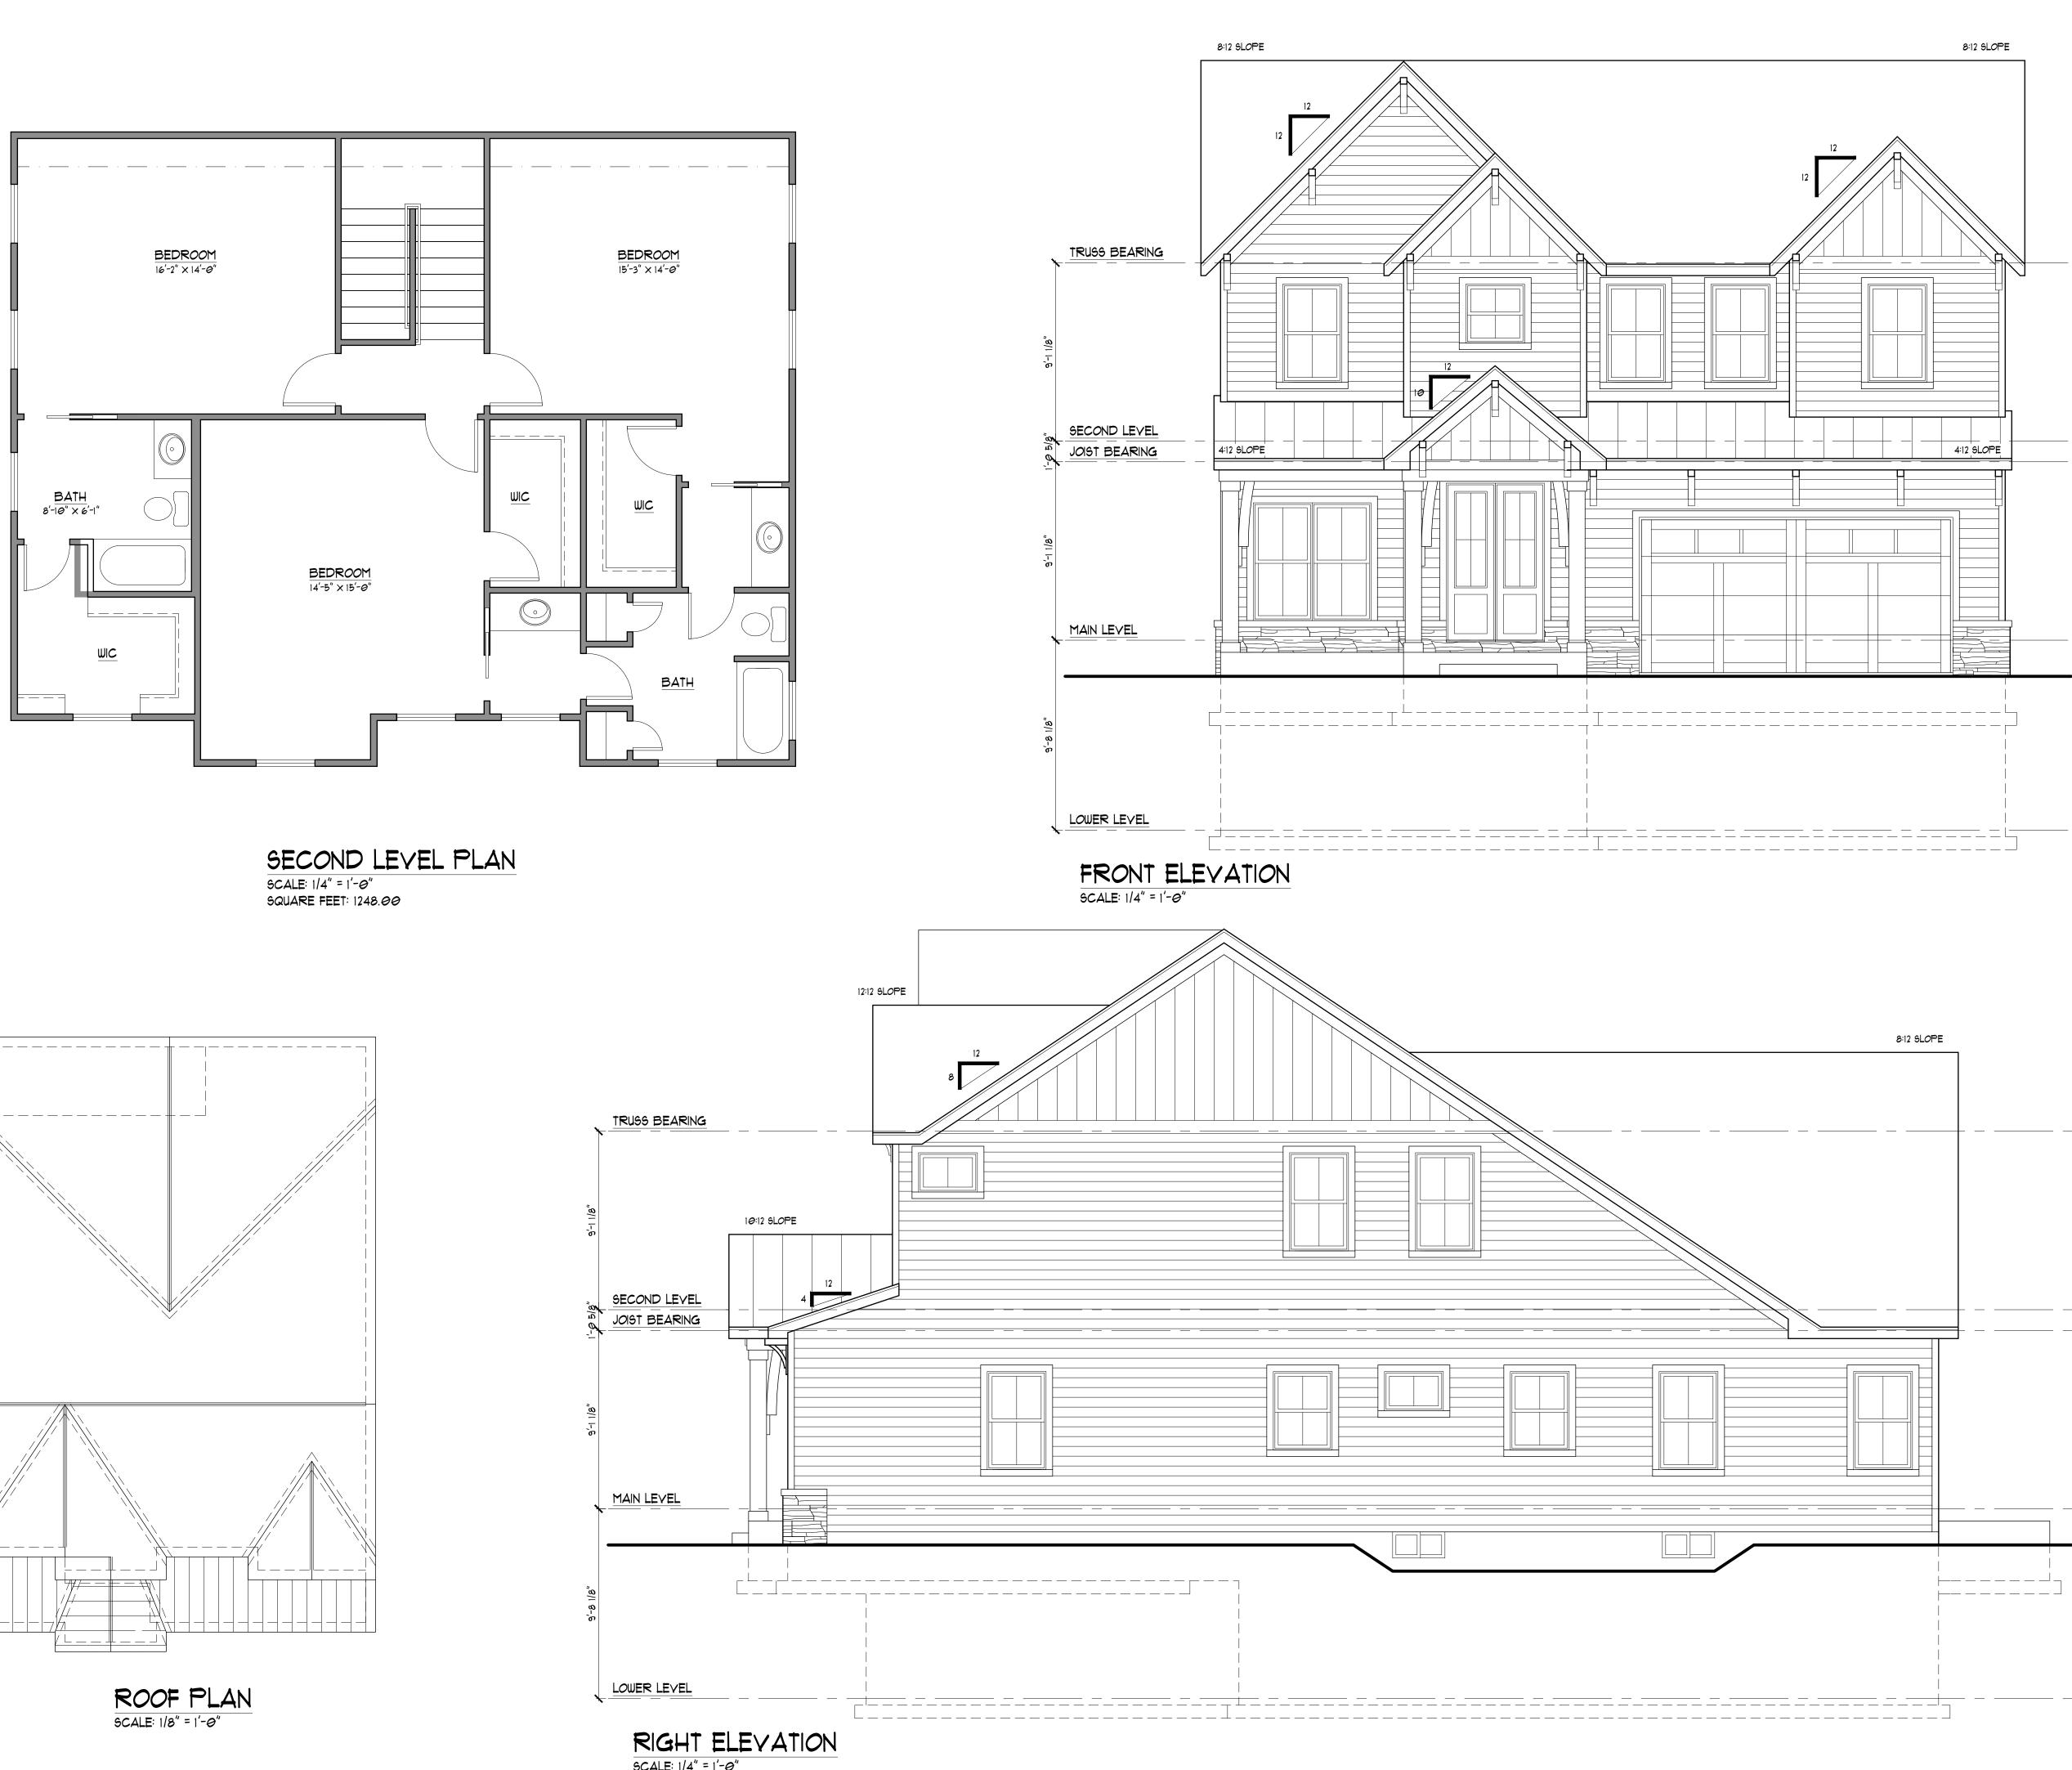

SCALE: 1/4" = 1'-0"

SCALE: 1/4" = 1'-0"

The Professional Architect's seal affixed to this sheet indicates that the named Architect has prepared or directed the preparation of the material shown only on this sheet. Other drawings and documents not exhibiting this seal shall not be considered prepared by or the prepared by or the responsibility of the undersigned. © 2023 - Tim Hollerbach Designs,LLC

8:12 SLOPE

\_ \_ \_ \_ \_ \_ \_ \_ \_ \_

The Professional Architect's seal affixed to this sheet indicates that the named Architect has prepared or directed the preparation of the material shown only on this sheet. Other drawings and documents not exhibiting this seal shall not be considered prepared by or the responsibility of the undersigned.