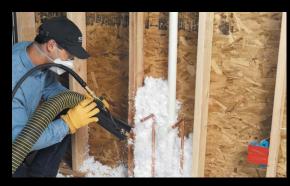

# Standard Energy Saving Features on all Benchmark Homes:

- Energy efficient framing practices that allow for maximum insulation between studs and in corners
- High performance insulation practices achieving R17 walls, and minimum R40 ceiling's
- Caulk and seal package on all exterior walls and windows
- Low E Energy Star windows
- Energy Star Bosch appliances
- Ridge vent for maximum ventilation
- Ultra-high efficiency furnace and air conditioners
- Ultra-high efficiency direct vent water heaters