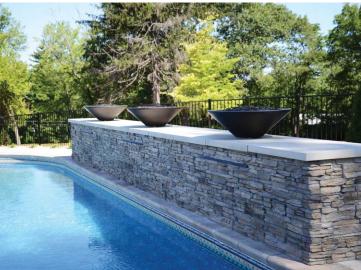

#### **FIELDSTONE MASONRY:**

Specializing in natural and manufactured thin veneer stone and stucco. Our interior and exterior projects range from fireplaces and focal walls to mailboxes, columns, and outdoor kitchens.