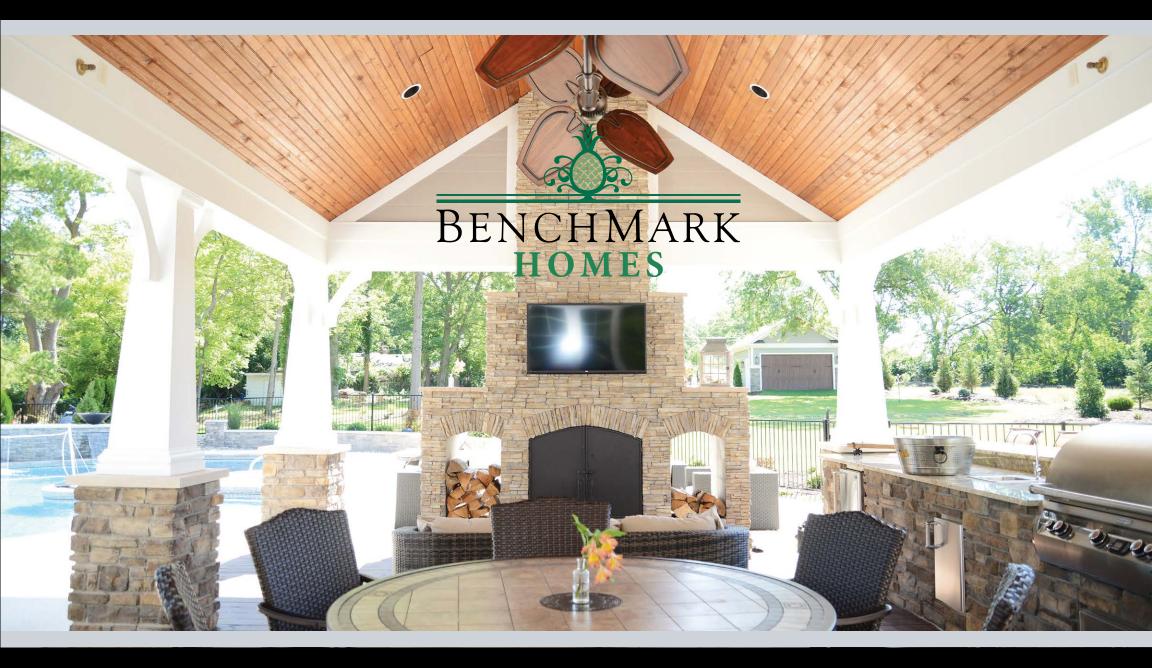

#### **FIELDSTONE MASONRY:**

Specializing in natural and manufactured thin veneer stone and stucco. Our interior and exterior projects range from fireplaces and focal walls to mailboxes, columns, and outdoor kitchens.

WE ROCK!

1003 Majestic Drive | Fenton, MO 63026 636-861-3771